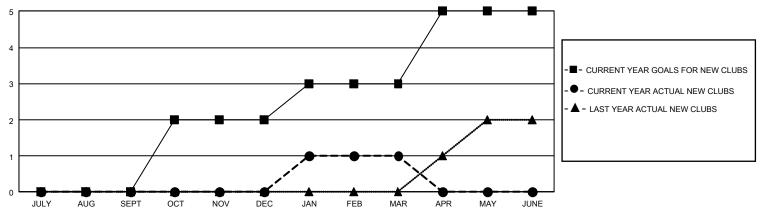

## GMT Constitutional Area 2, Group D

REPORT DOES NOT INCLUDE CLUBS IN UNDISTRICTED AREAS.

| Clubs                 |               |           |               | Members               |                          |                         |                                              |
|-----------------------|---------------|-----------|---------------|-----------------------|--------------------------|-------------------------|----------------------------------------------|
| RESULTS FOR 2023-2024 |               |           |               | RESULTS FOR 2023-2024 |                          |                         |                                              |
| QUARTER               | NEW CLUB GOAL | NEW CLUBS | DROPPED CLUBS | QUARTER ME            | EMBER GROWTH NET<br>GOAL | MEMBER GROWTH<br>ACTUAL | DROPPED MEMBERS ACTUAL (including transfers) |
| JULY/AUG/SEPT         | 0             | 0         | 0             | JULY/AUG/SEPT         | 165                      | 111                     | 119                                          |
| OCT/NOV/DEC           | 6             | 0         | 1             | OCT/NOV/DEC           | 210                      | 207                     | 238                                          |
| JAN/FEB/MAR           | 3             | 1         | 0             | JAN/FEB/MAR           | 210                      | 219                     | 125                                          |
| APR/MAY/JUNE          | 6             | 0         | 0             | APR/MAY/JUNE          | 210                      | 0                       | 0                                            |