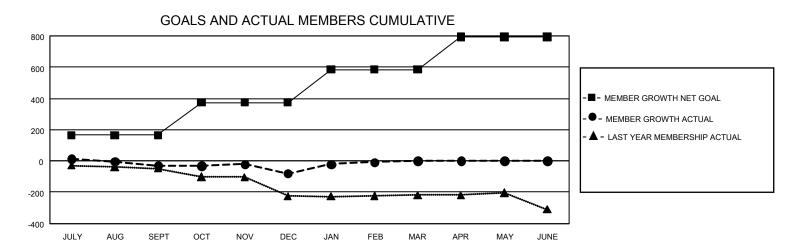

## GMT Constitutional Area 2, Group D

REPORT DOES NOT INCLUDE CLUBS IN UNDISTRICTED AREAS.

| Clubs                 |               |           |               | Members               |                          |                         |                                              |
|-----------------------|---------------|-----------|---------------|-----------------------|--------------------------|-------------------------|----------------------------------------------|
| RESULTS FOR 2023-2024 |               |           |               | RESULTS FOR 2023-2024 |                          |                         |                                              |
| QUARTER               | NEW CLUB GOAL | NEW CLUBS | DROPPED CLUBS | QUARTER ME            | EMBER GROWTH NET<br>GOAL | MEMBER GROWTH<br>ACTUAL | DROPPED MEMBERS ACTUAL (including transfers) |
| JULY/AUG/SEPT         | 0             | 0         | 0             | JULY/AUG/SEPT         | 165                      | 111                     | 119                                          |
| OCT/NOV/DEC           | 6             | 0         | 1             | OCT/NOV/DEC           | 210                      | 207                     | 238                                          |
| JAN/FEB/MAR           | 3             | 1         | 0             | JAN/FEB/MAR           | 210                      | 219                     | 125                                          |
| APR/MAY/JUNE          | 6             | 0         | 0             | APR/MAY/JUNE          | 210                      | 0                       | 0                                            |